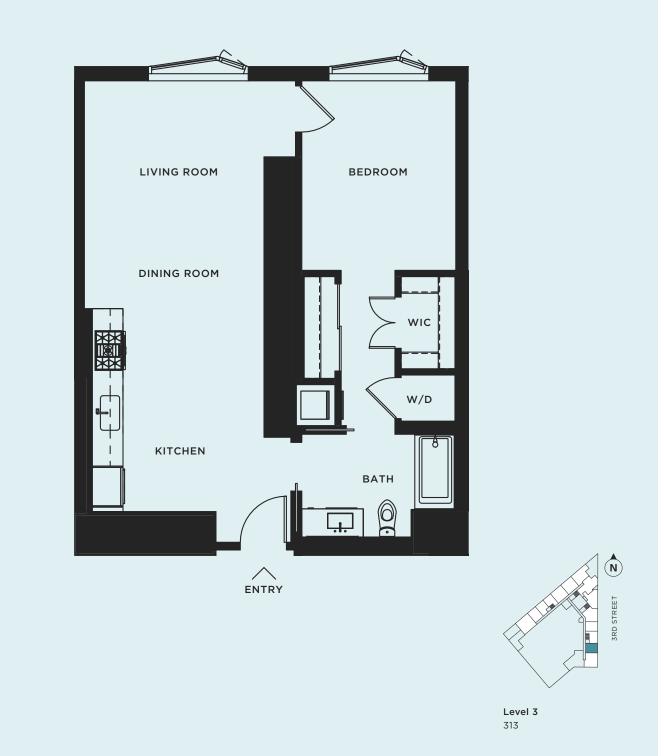

## C M 🚖 | 660 Third Street, Suite 100, San Francisco, CA | 415.820.1000 | ONEMISSIONBAY.COM

## Exclusively represented by CIM Management Inc. CalBRE License #01838783

The information contained herein is deemed reliable, but is not guaranteed. All artist's renderings are for representational purposes only and subject to variances. These variances may include but are not limited to views and exposure to light, finishes for the final product as well as items depicted in the rendering. Owner makes no representations regarding any view and/or exposure to light at any time including any existing or future construction by either Owner or a third party. Square footage measurements are approximate and may be based on various measurement methodologies, subject to construction variances and tole