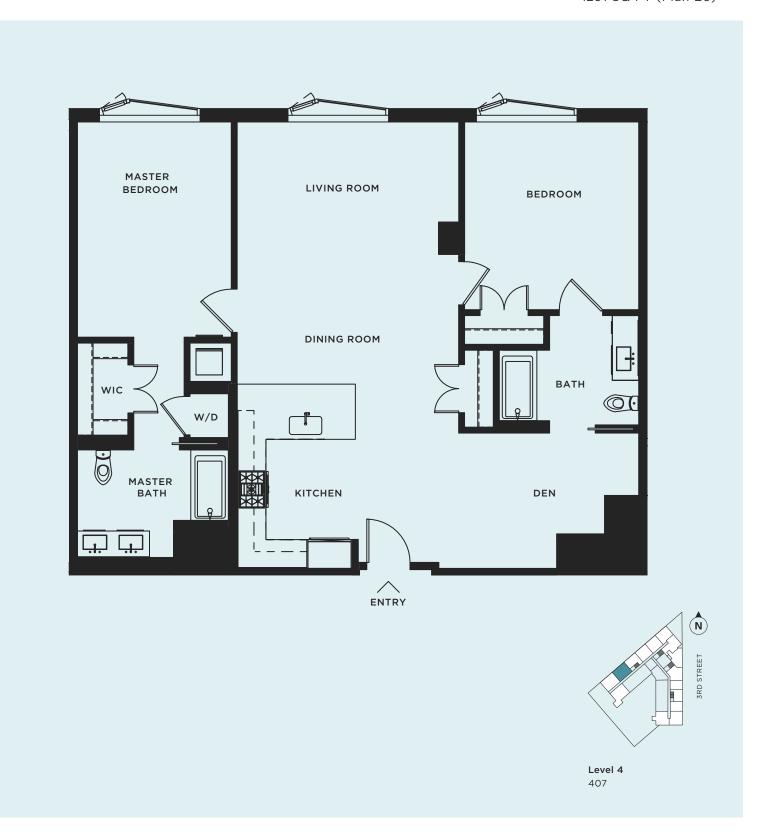

1291 SQ FT (Plan E6)

CM (a) | 660 Third Street, Suite 100, San Francisco, CA | 415.820.1000 | ONEMISSIONBAY.COM

Exclusively represented by CIM Management Inc. CalBRE License #01838783

The information contained herein is deemed reliable, but is not guaranteed. All artist's renderings are for representational purposes only and subject to variances. These variances may include but are not limited to views and exposure to light, finishes for the final product as well as items depicted in the rendering. Owner makes no representations regarding any view and/or exposure to light at any time including any existing or future construction by either Owner or a third party. Square footage measurements are approximate and may be based on various measurement methodologies, subject to construction variances and tolerances, and may vary from floor to floor. Owner reserves the right to make changes in accordance with terms of applicable laws and regulations. Plans Not To Scale.