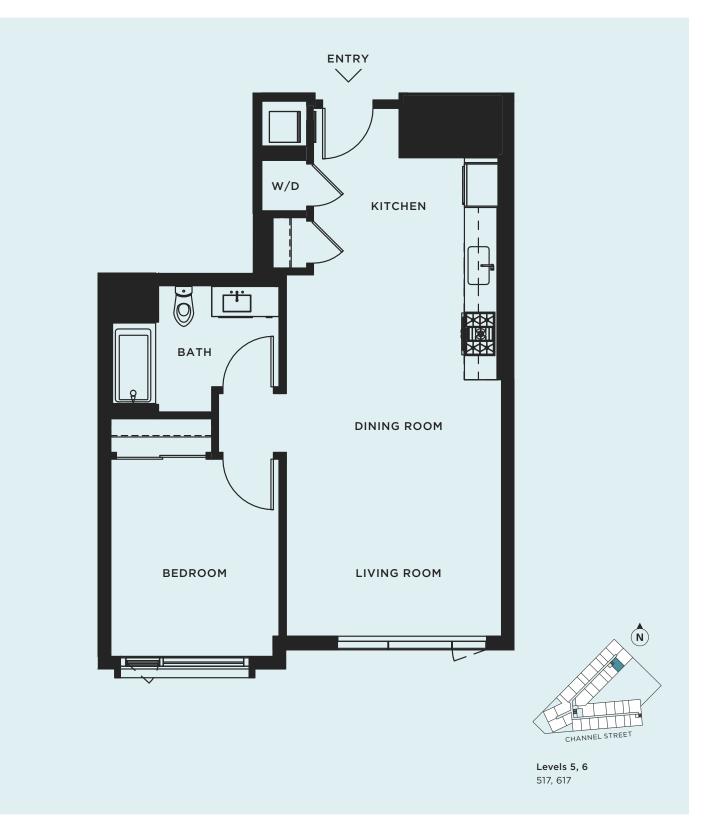

**PARK 1 BED / 1 BATH** 721 SQ FT (Plan B2)



## CIM ☐ | 660 Third Street, Suite 100, San Francisco, CA | 415.820.1000 | ONEMISSIONBAY.COM

## Exclusively represented by CIM Management Inc. CalBRE License #01838783

The information contained herein is deemed reliable, but is not guaranteed. All artist's renderings are for representational purposes only and subject to variances. These variances may include but are not limited to views and exposure to light, finishes for the final product as well as items depicted in the rendering. Owner makes no representations regarding any view and/or exposure to light at any time including any existing or future construction by either Owner or a third party. Square footage measurements are approximate and may be based on various measurement methodologies, subject to construction variances and tole