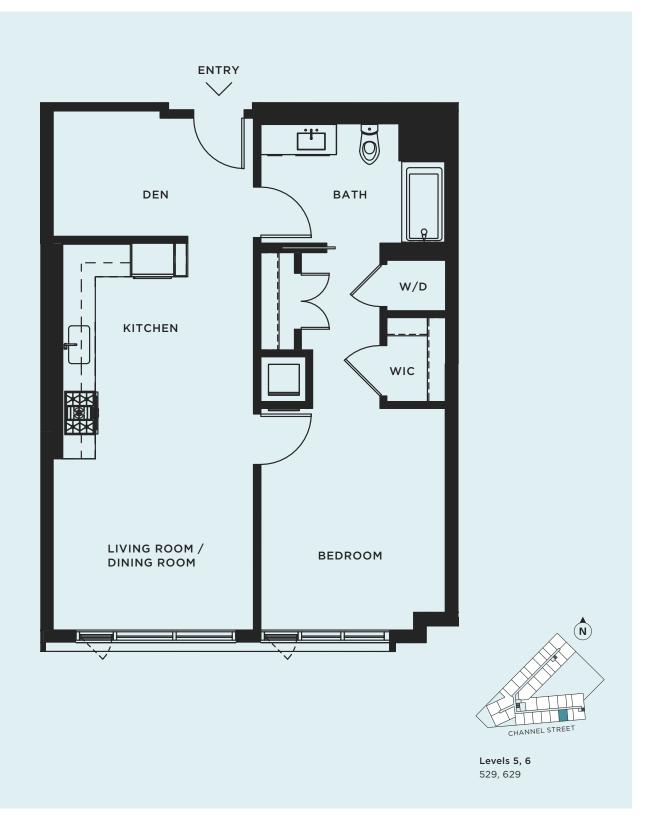

769 SQ FT (Plan C2)

Exclusively represented by CIM Management Inc. CalBRE License #01838783

The information contained herein is deemed reliable, but is not guaranteed. All artist's renderings are for representational purposes only and subject to variances. These variances may include but are not limited to views and exposure to light, finishes for the final product as well as items depicted in the rendering. Owner makes no representations regarding any view and/or exposure to light at any time including any existing or future construction by either Owner or a third party. Square footage measurements are approximate and may be based on various measurement methodologies, subject to construction variances and tolerances, and may vary from floor to floor. Owner reserves the right to make changes in accordance with terms of applicable laws and regulations. Plans Not To Scale.