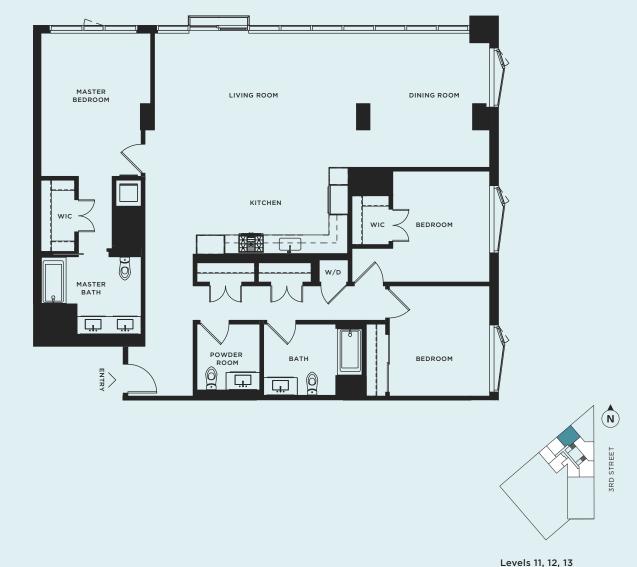

1102, 1202, 1302

## C M 🚖 | 660 Third Street, Suite 100, San Francisco, CA | 415.820.1000 | ONEMISSIONBAY.COM

## Exclusively represented by CIM Management Inc. CalBRE License #01838783

The information contained herein is deemed reliable, but is not guaranteed. All artist's renderings are for representational purposes only and subject to variances. These variances may include but are not limited to views and exposure to light, finishes for the final product as well as items depicted in the rendering. Owner makes no representations regarding any view and/or exposure to light at any time including any existing or future construction by either Owner or a third party. Square footage measurements are approximate and may be based on various measurement methodologies, subject to construction